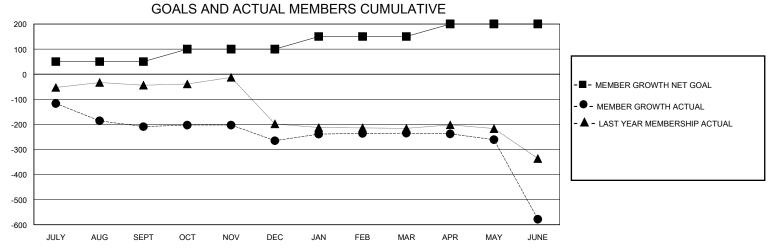

## District 321C2

Results as of: 6/30/2020

| GMT:                  |               | GMT CA    |               |                       |                       |                         |                                                    |  |
|-----------------------|---------------|-----------|---------------|-----------------------|-----------------------|-------------------------|----------------------------------------------------|--|
|                       | Club          | s         |               | Members               |                       |                         |                                                    |  |
| RESULTS FOR 2019-2020 |               |           |               | RESULTS FOR 2019-2020 |                       |                         |                                                    |  |
| QUARTER               | NEW CLUB GOAL | NEW CLUBS | DROPPED CLUBS | QUARTER MEMB          | ER GROWTH NET<br>GOAL | MEMBER GROWTH<br>ACTUAL | DROPPED<br>MEMBERS ACTUAL<br>(including transfers) |  |
| JULY/AUG/SEPT         | 5             | 0         | 1             | JULY/AUG/SEPT         | 50                    | 53                      | 243                                                |  |
| OCT/NOV/DEC           | 5             | 2         | 1             | OCT/NOV/DEC           | 50                    | 54                      | 105                                                |  |
| JAN/FEB/MAR           | 0             | 0         | 0             | JAN/FEB/MAR           | 50                    | 80                      | 39                                                 |  |
| APR/MAY/JUNE          | 0             | 1         | 0             | APR/MAY/JUNE          | 50                    | 81                      | 404                                                |  |