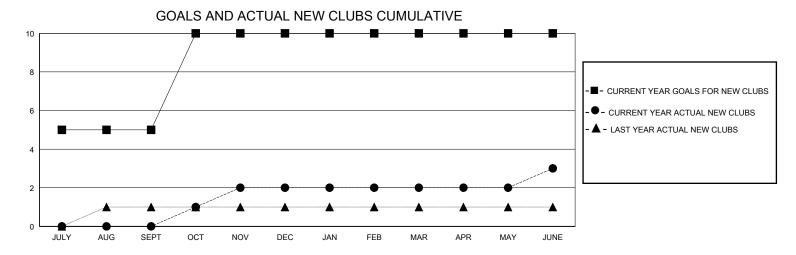

## District 321C2

Results as of: 6/30/2020

| GMT:                  |               | GMT CA    |               |                       |                       |                         |                                                    |  |
|-----------------------|---------------|-----------|---------------|-----------------------|-----------------------|-------------------------|----------------------------------------------------|--|
|                       | Club          | s         |               | Members               |                       |                         |                                                    |  |
| RESULTS FOR 2019-2020 |               |           |               | RESULTS FOR 2019-2020 |                       |                         |                                                    |  |
| QUARTER               | NEW CLUB GOAL | NEW CLUBS | DROPPED CLUBS | QUARTER MEMB          | ER GROWTH NET<br>GOAL | MEMBER GROWTH<br>ACTUAL | DROPPED<br>MEMBERS ACTUAL<br>(including transfers) |  |
| JULY/AUG/SEPT         | 5             | 0         | 1             | JULY/AUG/SEPT         | 50                    | 53                      | 243                                                |  |
| OCT/NOV/DEC           | 5             | 2         | 1             | OCT/NOV/DEC           | 50                    | 54                      | 105                                                |  |
| JAN/FEB/MAR           | 0             | 0         | 0             | JAN/FEB/MAR           | 50                    | 80                      | 39                                                 |  |
| APR/MAY/JUNE          | 0             | 1         | 0             | APR/MAY/JUNE          | 50                    | 81                      | 404                                                |  |